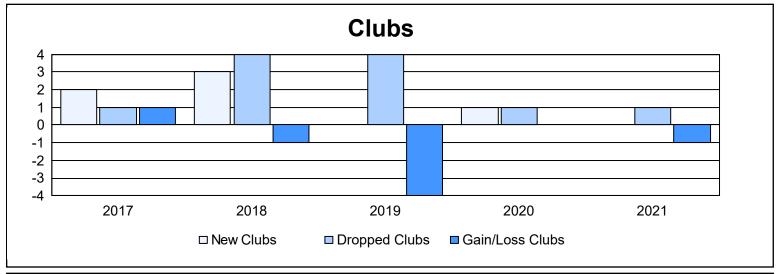

District 2 X3 As of June 2021 Cumulative

| Year      | New<br>Clubs | Dropped<br>Clubs | Gain/<br>Loss<br>Clubs | New<br>Members | Charter<br>Members | Reinstate<br>Members | Transfer<br>Members | Total<br>Member<br>Added | Total<br>Members<br>Dropped | Gain/<br>Loss<br>Members |
|-----------|--------------|------------------|------------------------|----------------|--------------------|----------------------|---------------------|--------------------------|-----------------------------|--------------------------|
| 2016-2017 | 2            | 1                | 1                      | 206            | 50                 | 10                   | 6                   | 272                      | 301                         | -29                      |
| 2017-2018 | 3            | 4                | -1                     | 199            | 87                 | 5                    | 9                   | 300                      | 307                         | -7                       |
| 2018-2019 | 0            | 4                | -4                     | 188            | 0                  | 9                    | 16                  | 213                      | 284                         | -71                      |
| 2019-2020 | 1            | 1                | 0                      | 140            | 20                 | 5                    | 10                  | 175                      | 208                         | -33                      |
| 2020-2021 | 0            | 1                | -1                     | 156            | 2                  | 4                    | 3                   | 165                      | 228                         | -63                      |
| Average   | 1            | 2                | -1                     | 178            | 32                 | 7                    | 9                   | 225                      | 266                         | -41                      |