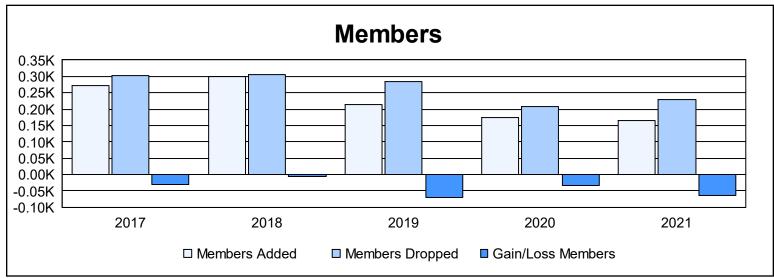

District 2 X3 As of June 2021 Cumulative

| Year      | New<br>Clubs | Dropped<br>Clubs | Gain/<br>Loss<br>Clubs | New<br>Members | Charter<br>Members | Reinstate<br>Members | Transfer<br>Members | Total<br>Member<br>Added | Total<br>Members<br>Dropped | Gain/<br>Loss<br>Members |
|-----------|--------------|------------------|------------------------|----------------|--------------------|----------------------|---------------------|--------------------------|-----------------------------|--------------------------|
| 2016-2017 | 2            | 1                | 1                      | 206            | 50                 | 10                   | 6                   | 272                      | 301                         | -29                      |
| 2017-2018 | 3            | 4                | -1                     | 199            | 87                 | 5                    | 9                   | 300                      | 307                         | -7                       |
| 2018-2019 | 0            | 4                | -4                     | 188            | 0                  | 9                    | 16                  | 213                      | 284                         | -71                      |
| 2019-2020 | 1            | 1                | 0                      | 140            | 20                 | 5                    | 10                  | 175                      | 208                         | -33                      |
| 2020-2021 | 0            | 1                | -1                     | 156            | 2                  | 4                    | 3                   | 165                      | 228                         | -63                      |
| Average   | 1            | 2                | -1                     | 178            | 32                 | 7                    | 9                   | 225                      | 266                         | -41                      |